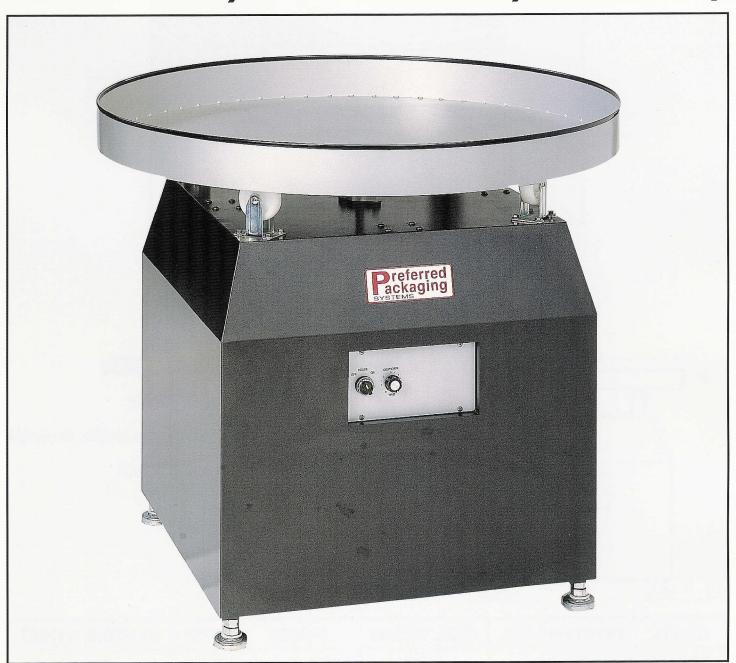

### **Model PP36LS**

Lazy Susan Product Accumulator - Available in 36" or 48" Diameter Turntables. This convenient and easy to use accumulator features a variable speed drive turntable 0-12 RPM. The adjustable leveling bolts allow you to match any conveyor line height. This turntable is great for accumulating smaller products or packages that won't transfer on a roller or skate wheel type conveyor. Plugs into any 110 volt outlet.

#### STANDARD FEATURES:

- Variable Speed Turntable
- 36" or 48" Diameter Turntables Available
- Adjustable Leveling Screws
- 110 Volt Power

| MODEL  | TURNTABLE DIA. | MAX. WEIGHT | POWER      | RPM  | SHIPPING WEIGHT |
|--------|----------------|-------------|------------|------|-----------------|
| PP36LS | 36"            | 200lbs.     | 110V 5 Amp | 0-12 | 250             |
| PP48LS | 48"            | 250lbs.     | 110V 5 Amp | 0-10 | 300             |