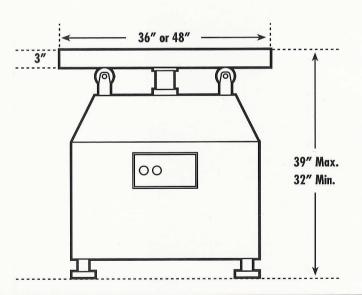

### **Model PP36LS**

Lazy Susan Product Accumulator - Available in 36" or 48" Diameter Turntables. This convenient and easy to use accumulator features a variable speed drive turntable 0-12 RPM. The adjustable leveling bolts allow you to match any conveyor line height. This turntable is great for accumulating smaller products or packages that won't transfer on a roller or skate wheel type conveyor. Plugs into any 110 volt outlet.

#### STANDARD FEATURES:

- Variable Speed Turntable
- 36" or 48" Diameter Turntables Available
- Adjustable Leveling Screws
- 110 Volt Power

| MODEL  | TURNTABLE DIA. | MAX. WEIGHT | POWER      | RPM  | SHIPPING WEIGHT |
|--------|----------------|-------------|------------|------|-----------------|
| PP36LS | 36"            | 200lbs.     | 110V 5 Amp | 0-12 | 250             |
| PP48LS | 48"            | 250lbs.     | 110V 5 Amp | 0-10 | 300             |