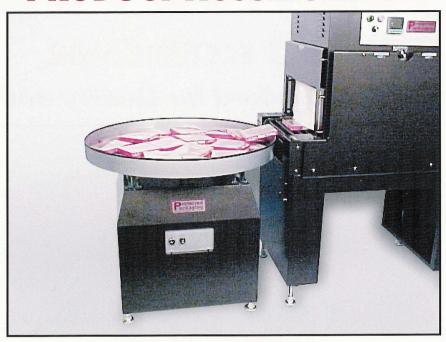

## **Model PP36LS**

Place the Lazy Susan Product Accumulator at the end of any production line or shrink tunnel to catch finished products.